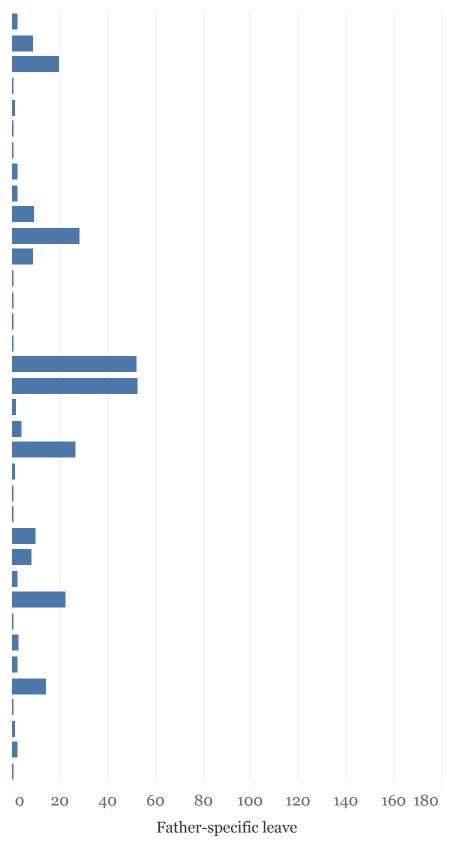

## **Paid Parental Leave** (number of weeks) OECD,2016

Australia Austria **Belgium** Canada Chile Costa Rica **Czech Republic** Denmark Estonia Finland France Germany Greece Ireland Israel Italy Japan Korea Latvia Lithuania Luxembourg Mexico Netherlands New Zealand Norway **OECD** - Average Poland Portugal **Slovak Republic** Slovenia Spain Sweden Switzerland Turkey **United Kingdom United States** 

## **Paid Parental Leave** (number of weeks) OECD,2016

Zero Axis, sum of ('Total length of paid maternity and parental leave', 2016, 'Women') and sum of ('Length of paid father-specific leave', 2016, 'Men') for each ('Country', ", ").

## **Paid Parental Leave** (number of weeks) OECD,2016

Source: OECD Stat | Andrea Quevedo