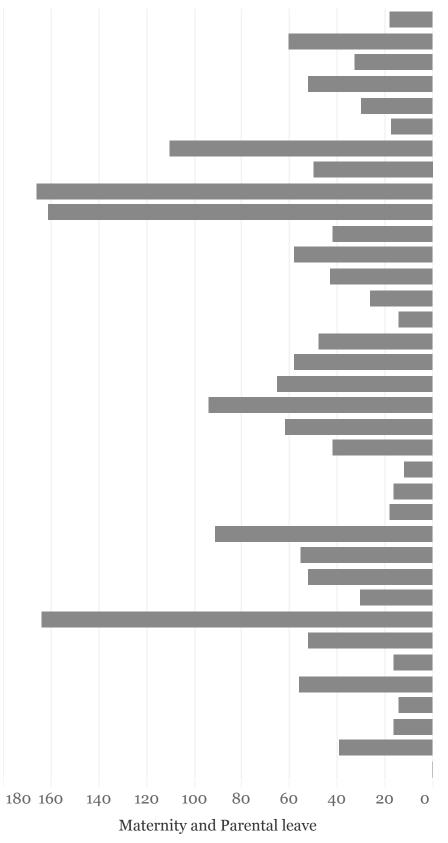

## **Paid Parental Leave** (number of weeks) OECD,2016

Australia Austria **Belgium** Canada Chile Costa Rica **Czech Republic** Denmark Estonia Finland France Germany Greece Ireland Israel Italy Japan Korea Latvia Lithuania Luxembourg Mexico Netherlands New Zealand Norway **OECD** - Average Poland Portugal **Slovak Republic** Slovenia Spain Sweden Switzerland Turkey **United Kingdom United States** 

## **Paid Parental Leave** (number of weeks) OECD,2016

Zero Axis, sum of ('Total length of paid maternity and parental leave', 2016, 'Women') and sum of ('Length of paid father-specific leave', 2016, 'Men') for each ('Country', ", ").

## **Paid Parental Leave** (number of weeks) OECD,2016

Source: OECD Stat | Andrea Quevedo