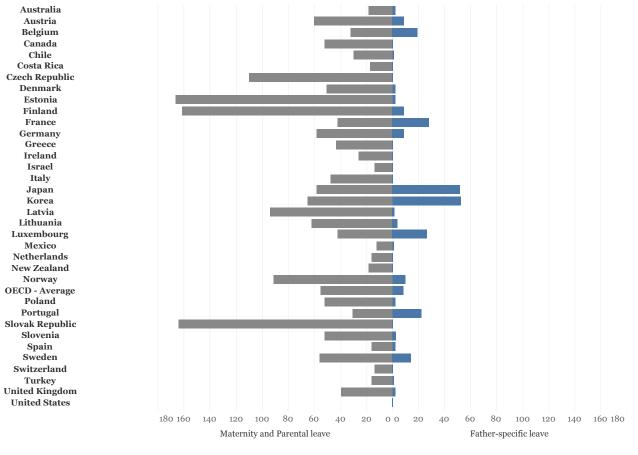

## **Paid Parental Leave** (number of weeks) OECD,2016

Australia Austria **Belgium** Canada Chile Costa Rica **Czech Republic** Denmark Estonia Finland France Germany Greece Ireland Israel Italy Japan Korea Latvia Lithuania Luxembourg Mexico Netherlands New Zealand Norway **OECD** - Average Poland Portugal **Slovak Republic** Slovenia Spain Sweden Switzerland Turkey **United Kingdom United States** 

## **Paid Parental Leave** (number of weeks) OECD,2016

Zero Axis, sum of ('Total length of paid maternity and parental leave', 2016, 'Women') and sum of ('Length of paid father-specific leave', 2016, 'Men') for each ('Country', ", ").

## **Paid Parental Leave** (number of weeks) OECD,2016

Source: OECD Stat | Andrea Quevedo