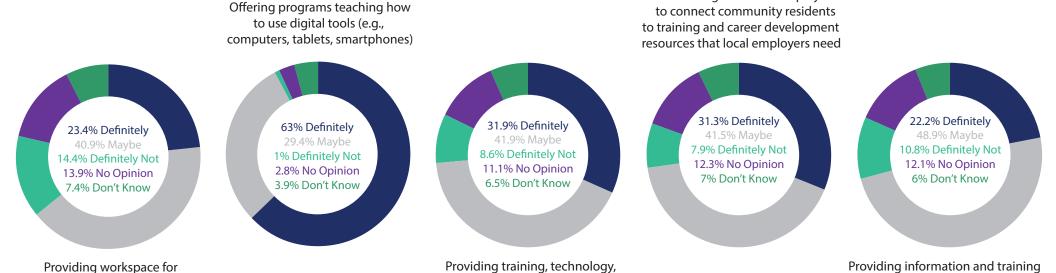

## What Should Libraries Be Doing for the Workforce? A Government View

The International City/County Management Association (ICMA) & The Aspen Institute surveyed government officials to assess their attitudes toward libraries and their role in communitites. The numbers below represent the overall attitudes of government officials nationwide on when given suggestions for programming and resources that libraries should be doing to assist community workforce development efforts.